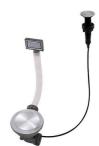

#### **OPTIONAL AUTOMATIC WASTE FITTINGS**

Space Push Copper automatic waste fitting 8407 122

Space Light automatic waste fitting - PL 8407 117

Space Push automatic waste fitting - PP 8407 116

Space automatic waste fitting - PA 8407 108