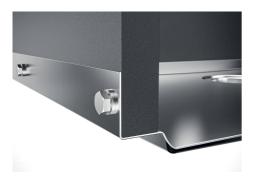

ck steel. A significant thickness, which guarantees the maximum sturdiness and durability.                                                                                                                                                                                                                                           |
| Perimetral overflow             | The overflow is always a security on the Foster sinks that prevents the overflow of water in case of oversights. The perimeter drain solution improves aesthetics thanks to its square and essential shape.                                                                                                                                 |

#### **TECHNICAL DATA**







### DETTAGLIO PER TROPPO PIENO / OVERFLOW DETAILS

#### GALLERY









**OPTIONAL ACCESSORIES** 



Black grid 8100 653



**Cestello inox** 8612 000



HDPE Chopping board 8657 001



Stainless steel plate rack 8100 201



**White bowl** 8153 100

Foster S.p.A. Via M.S. Ottone, 18-20 42041 Brescello (Reggio Emilia) - Italy

#### **RECOMMENDED PAIRINGS**





Cooker hob Milanello Copper 5F 7682 008

Mixer Tap Omega Plus Copper 8498 858

#### **OPTIONAL AUTOMATIC WASTE FITTINGS**



Space Push Copper automatic waste fitting 8407 122



Space Light automatic waste fitting - PL 8407 117



Space Push automatic waste fitting - PP 8407 116



Space automatic waste fitting - PA 8407 108



Automatic waste fitting 8407 100



Automatic waste fitting 8407 000