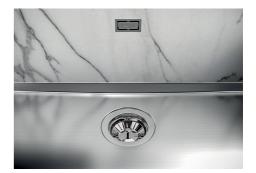

| Waste fitting | 3,5" drain             |
|---------------|------------------------|
| Notes:        | For 12 mm thick sheets |
|               |                        |

#### DETAILS

| Material          | AISI 304 stainless steel                                                                                 |
|-------------------|----------------------------------------------------------------------------------------------------------|
| Texture           | Foster brushed                                                                                           |
| Finish            | PVD                                                                                                      |
| Coloring          | Copper                                                                                                   |
| Dimensions        | 740 x 430 mm                                                                                             |
| Number of bowls   | 1 bowl                                                                                                   |
| Bowl dimension    | 710 x 400 mm                                                                                             |
| Built-in hole     | View technical data sheet                                                                                |
| Standard fittings | Drain, Foster overflow and universal corrugated pipe (for installing different overflows), Boxed packing |