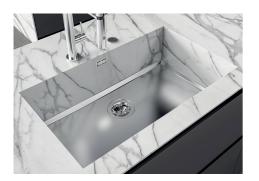

### Sink Phantom Base Copper

Recommended for 12 mm thickness

Kitchen Sinks Code: 5557 348

#### FEATURES

| Copper                          | The Copper finish is obtained by treating steel with a physical process called PVD (Phisical Vacuum Deposition) which deposits particles of noble metals on the surface. The result is a unique and refined aesthetic effect, and an improvement of the mechanical properties of the steel which is more resistant to impact and scratches. |
|---------------------------------|---------------------------------------------------------------------------------------------------------------------------------------------------------------------------------------------------------------------------------------------------------------------------------------------------------------------------------------------|
| PHANTOM BASE - 12 mm            | The Phantom BASE sink's bottoms are specifically engineered to be coupled with sinks made<br>out of slabs. The perimetric trough makes for a simple and perfect installation. This version of<br>Phantom BASE is meant for slabs of 12mm thickness.                                                                                         |
| PHANTOM BASE WITHOUT<br>WELDING | The steel bottom Phantom BASE solves the problem of water draining of slab sinks, because<br>the slope built into the moulded bottom ensures perfect draining. The radius and sloped profile<br>of Phantom BASE guarantee great practicality and hygiene in everyday cleaning.                                                              |
| High thickness                  | 1mm thick steel. A significant thickness, which guarantees the maximum sturdiness and durability.                                                                                                                                                                                                                                           |
| Perimetral overflow             | The overflow is always a security on the Foster sinks that prevents the overflow of water in case of oversights. The perimeter drain solution improves aesthetics thanks to its square and essential shape.                                                                                                                                 |