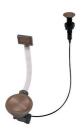

#### **OPTIONAL AUTOMATIC WASTE FITTINGS**

Space Push Copper automatic waste fitting 8407 122

Space Light automatic waste fitting - PL 8407 117

Space Push automatic waste fitting - PP 8407 116

Space automatic waste fitting - PA 8407 108