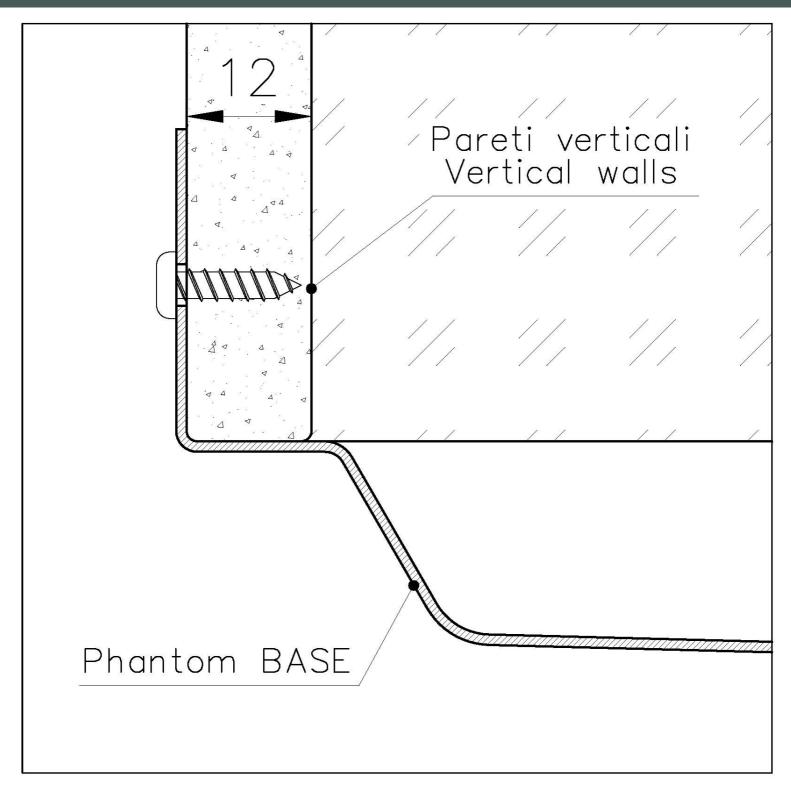

|
| High thickness                  | 1mm thick steel. A significant thickness, which guarantees the maximum sturdiness and durability.                                                                                                                                                                                                                                           |
| Perimetral overflow             | The overflow is always a security on the Foster sinks that prevents the overflow of water in case of oversights. The perimeter drain solution improves aesthetics thanks to its square and essential shape.                                                                                                                                 |

#### **TECHNICAL DATA**







### DETTAGLIO PER TROPPO PIENO / OVERFLOW DETAILS

#### GALLERY









**OPTIONAL ACCESSORIES** 



Black grid 8100 653



**Cestello inox** 8612 000



HDPE Chopping board 8657 001



Stainless steel plate rack 8100 201



**White bowl** 8153 100

Foster S.p.A. Via M.S. Ottone, 18-20 42041 Brescello (Reggio Emilia) - Italy

#### **RECOMMENDED PAIRINGS**





Cooker hob Milanello Copper 5F 7682 008

Mixer Tap Omega Plus Copper 8498 858

#### **OPTIONAL AUTOMATIC WASTE FITTINGS**



Space Push Copper automatic waste fitting 8407 122



Space Light automatic waste fitting - PL 8407 117



Space Push automatic waste fitting - PP 8407 116



Space automatic waste fitting - PA 8407 108



Automatic waste fitting 8407 100



Automatic waste fitting 8407 000