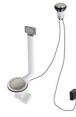

#### **OPTIONAL AUTOMATIC WASTE FITTINGS**

Space Push Copper automatic waste fitting 8407 122

Space Light automatic waste fitting - PL 8407 117

Space Push automatic waste fitting - PP 8407 116

Space automatic waste fitting - PA 8407 108