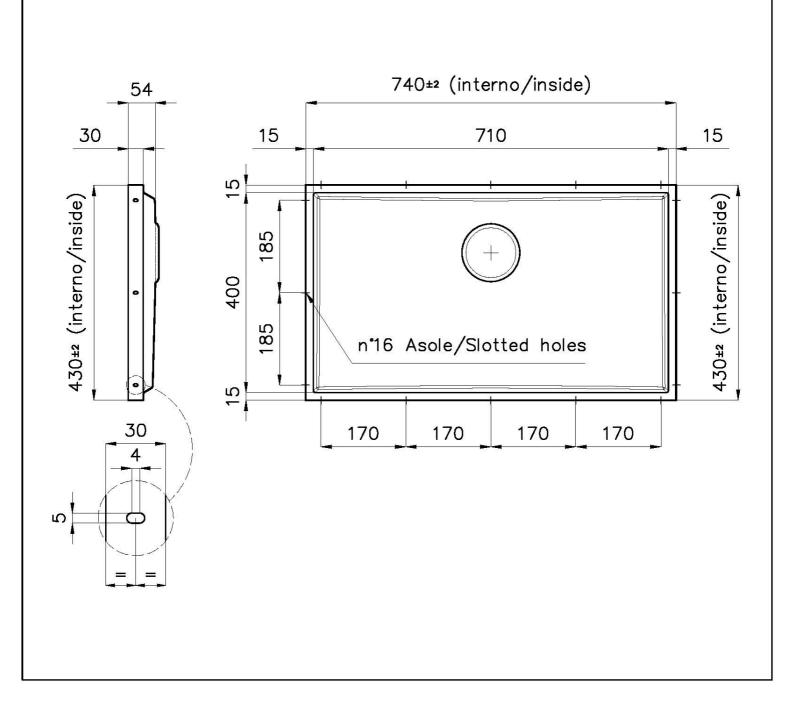

#### DETAILS

| Material          | AISI 304 stainless steel                                                                                 |
|-------------------|----------------------------------------------------------------------------------------------------------|
| Texture           | Foster brushed                                                                                           |
| Finish            | PVD                                                                                                      |
| Coloring          | Copper                                                                                                   |
| Dimensions        | 740 x 430 mm                                                                                             |
| Number of bowls   | 1 bowl                                                                                                   |
| Bowl dimension    | 710 x 400 mm                                                                                             |
| Built-in hole     | View technical data sheet                                                                                |
| Standard fittings | Drain, Foster overflow and universal corrugated pipe (for installing different overflows), Boxed packing |

| Waste fitting | 3,5" drain             |
|---------------|------------------------|
| Notes:        | For 12 mm thick sheets |
|               |                        |

#### **TECHNICAL DATA**