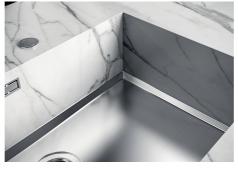

#### FEATURES

| Copper                          | The Copper finish is obtained by treating steel with a physical process called PVD (Phisical Vacuum Deposition) which deposits particles of noble metals on the surface. The result is a unique and refined aesthetic effect, and an improvement of the mechanical properties of the steel which is more resistant to impact and scratches. |
|---------------------------------|---------------------------------------------------------------------------------------------------------------------------------------------------------------------------------------------------------------------------------------------------------------------------------------------------------------------------------------------|
| PHANTOM BASE - 12 mm            | The Phantom BASE sink's bottoms are specifically engineered to be coupled with sinks made<br>out of slabs. The perimetric trough makes for a simple and perfect installation. This version of<br>Phantom BASE is meant for slabs of 12mm thickness.                                                                                         |
| PHANTOM BASE WITHOUT<br>WELDING | The steel bottom Phantom BASE solves the problem of water draining of slab sinks, because<br>the slope built into the moulded bottom ensures perfect draining. The radius and sloped profile<br>of Phantom BASE guarantee great practicality and hygiene in everyday cleaning.                                                              |
| High thickness                  | 1mm thick steel. A significant thickness, which guarantees the maximum sturdiness and durability.                                                                                                                                                                                                                                           |
| Perimetral overflow             | The overflow is always a security on the Foster sinks that prevents the overflow of water in case of oversights. The perimeter drain solution improves aesthetics thanks to its square and essential shape.                                                                                                                                 |