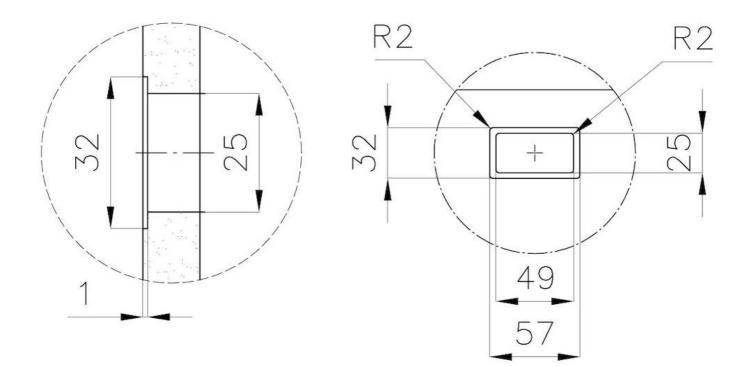

|
| High thickness                  | 1mm thick steel. A significant thickness, which guarantees the maximum sturdiness and durability.                                                                                                                                                                                                                                           |
| Perimetral overflow             | The overflow is always a security on the Foster sinks that prevents the overflow of water in case of oversights. The perimeter drain solution improves aesthetics thanks to its square and essential shape.                                                                                                                                 |

#### **TECHNICAL DATA**







### DETTAGLIO PER TROPPO PIENO / OVERFLOW DETAILS

#### GALLERY









**OPTIONAL ACCESSORIES** 



Black grid 8100 653



**Cestello inox** 8612 000



HDPE Chopping board 8657 001



Stainless steel plate rack 8100 201



**White bowl** 8153 100

Foster S.p.A. Via M.S. Ottone, 18-20 42041 Brescello (Reggio Emilia) - Italy

#### **RECOMMENDED PAIRINGS**





Cooker hob Milanello Copper 5F 7682 008

Mixer Tap Omega Plus Copper 8498 858

#### **OPTIONAL AUTOMATIC WASTE FITTINGS**



Space Push Copper automatic waste fitting 8407 122



Space Light automatic waste fitting - PL 8407 117



Space Push automatic waste fitting - PP 8407 116



Space automatic waste fitting - PA 8407 108



Automatic waste fitting 8407 100



Automatic waste fitting 8407 000